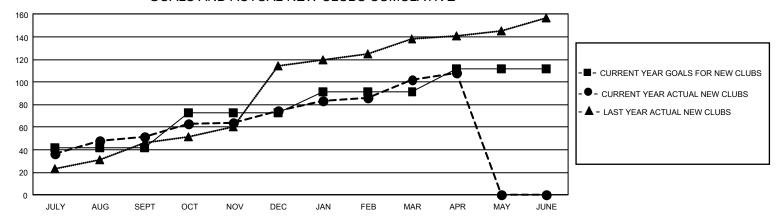

## GOALS AND ACTUAL NEW CLUBS CUMULATIVE

## GMT Constitutional Area 6, Group J

REPORT DOES NOT INCLUDE CLUBS IN UNDISTRICTED AREAS.

| Clubs                 |               |           |               |  |  |  |  |
|-----------------------|---------------|-----------|---------------|--|--|--|--|
| RESULTS FOR 2021-2022 |               |           |               |  |  |  |  |
| QUARTER               | NEW CLUB GOAL | NEW CLUBS | DROPPED CLUBS |  |  |  |  |
| JULY/AUG/SEPT         | 126           | 52        | 61            |  |  |  |  |
| OCT/NOV/DEC           | 93            | 23        | 39            |  |  |  |  |
| JAN/FEB/MAR           | 54            | 27        | 11            |  |  |  |  |
| APR/MAY/JUNE          | 63            | 6         | 2             |  |  |  |  |