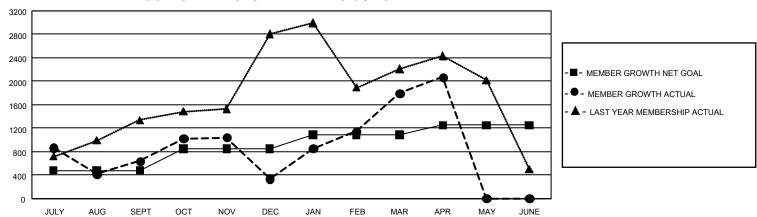

## GOALS AND ACTUAL MEMBERS CUMULATIVE

| DROPPED CLUBS: 112 |       | 650 CLUBS OF 1,225 ADDED 1<br>OR MORE NEW MEMBERS | GENDER DISTRIBUTION                  |                 |
|--------------------|-------|---------------------------------------------------|--------------------------------------|-----------------|
|                    |       |                                                   | MALE                                 | 22,646 (68.56%) |
|                    |       |                                                   | FEMALE                               | 10,372 (31.40%) |
| DROPPED MEMBERS    |       |                                                   | NON BINARY                           | 0 (0.00%)       |
| DECEASED           | 92    |                                                   | PREFER NOT TO ANSWER                 | 11 (0.03%)      |
| CLUB CANCELLED     | 1,581 |                                                   | TOTAL FAMILY UNIT MEMBERS 19,701     |                 |
| OTHER              | 2,667 | CLICK HERE FOR                                    |                                      |                 |
| TOTAL              | 4,340 | CUMULATIVE MEMBERSHIP DATA                        | FAMILY MEMBERS PAYING HALF DUES 11,9 |                 |

| Members               |                           |                         |                                                    |  |  |  |  |  |  |  |
|-----------------------|---------------------------|-------------------------|----------------------------------------------------|--|--|--|--|--|--|--|
| RESULTS FOR 2021-2022 |                           |                         |                                                    |  |  |  |  |  |  |  |
| QUARTER               | MEMBER GROWTH NET<br>GOAL | MEMBER GROWTH<br>ACTUAL | DROPPED MEMBERS<br>ACTUAL (including<br>transfers) |  |  |  |  |  |  |  |
| JULY/AUG/SE           | EPT 480                   | 2,516                   | 1,644                                              |  |  |  |  |  |  |  |
| OCT/NOV/DE            | C 370                     | 1,601                   | 1,744                                              |  |  |  |  |  |  |  |
| JAN/FEB/MAF           | R 235                     | 2,472                   | 671                                                |  |  |  |  |  |  |  |
| APR/MAY/JUI           | NE 165                    | 590                     | 276                                                |  |  |  |  |  |  |  |